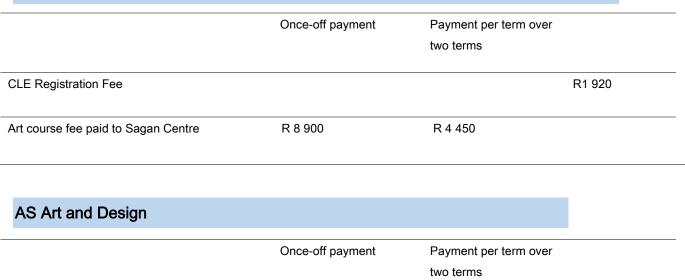

## **IGCSE Art and Design**

| CLE Registration Fee                |          |         | R2 045 |
|-------------------------------------|----------|---------|--------|
| Art course fee paid to Sagan Centre | R 10 800 | R 5 400 |        |

- Registration fee is paid to CL Education.
- Art Course fee is paid to Sagan Centre.
- Compulsory to attend one full day lesson per month at Sagan Centre in Randburg.
- Google Classroom and Whatsapp include mediums used for tutoring purposes.
- Art supplies is NOT included in the fees.
- Accredited CIE Teacher: Natasha Griffiths